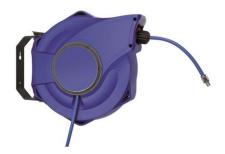

Art. No. 159987

Hose reel for compressed air.

Specially designed to ensure a high flow capacity. Easy mounting on the wall or ceiling. Closed, rugged, impact-resistant housing made of POM, supply/outlet R 1/4 male thread and lightweight, hard-wearing, oil-resistant polyurethane hose. Incl. 1.5 m feeder hose.

Hose material Braided polyurethane

Max. operating pressure 12 bar

Operating temperature -20 °C to 60 °C

Swivel angle 180 °

259/4000-1

| Hose reel for compressed air, high flow capacity |            |           |        |       |       |
|--------------------------------------------------|------------|-----------|--------|-------|-------|
| Art. No.                                         | Type No.   | Hose size | Hose   | Α     | В     |
|                                                  |            | mm        | length | mm    | mm    |
|                                                  |            |           | m      |       |       |
| 159987                                           | 259/4000-1 | 11x16     | 10     | 490.0 | 409.0 |